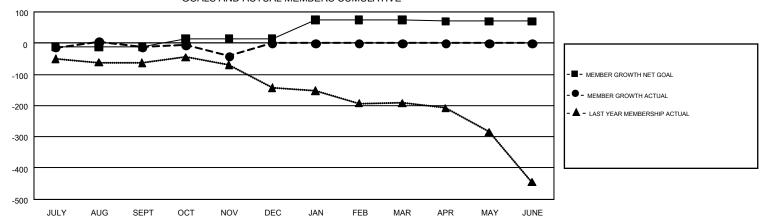

## GMT Constitutional Area 7, Group B

GMT: CLIFFORD HEYWOOD

REPORT DOES NOT INCLUDE CLUBS IN UNDISTRICTED AREAS.

| Clubs         |               |             |               | Members               |                           |                         |                                                    |  |
|---------------|---------------|-------------|---------------|-----------------------|---------------------------|-------------------------|----------------------------------------------------|--|
|               | RESULTS FO    | R 2018-2019 |               | RESULTS FOR 2018-2019 |                           |                         |                                                    |  |
| QUARTER       | NEW CLUB GOAL | NEW CLUBS   | DROPPED CLUBS | QUARTER               | MEMBER GROWTH NET<br>GOAL | MEMBER GROWTH<br>ACTUAL | DROPPED<br>MEMBERS ACTUAL<br>(including transfers) |  |
| JULY/AUG/SEPT | 1             | 1           | 5             | JULY/AUG/SEPT         | -12                       | 195                     | 181                                                |  |
| OCT/NOV/DEC   | 1             | 0           | 0             | OCT/NOV/DEC           | 25                        | 128                     | 145                                                |  |
| JAN/FEB/MAR   | 3             | 0           | 0             | JAN/FEB/MAR           | 62                        | 0                       | 0                                                  |  |
| APR/MAY/JUNE  | 3             | 0           | 0             | APR/MAY/JUNE          | -5                        | 0                       | 0                                                  |  |

## GOALS AND ACTUAL NEW CLUBS CUMULATIVE

| DROPPED CLUBS: 5                                          |     | 140 CLUBS OF 352 ADDED 1 OR MORE<br>NEW MEMBERS | GENDER DISTRIBUTION           MALE         6,554 (69.39%)           FEMALE         2,891 (30.61%) |  |     |
|-----------------------------------------------------------|-----|-------------------------------------------------|---------------------------------------------------------------------------------------------------|--|-----|
| DROPPED MEMBERS  DECEASED 62  CLUB CANCELLED 0  OTHER 263 |     |                                                 | TOTAL FAMILY UNIT MEMBERS                                                                         |  | 833 |
|                                                           |     | CLICK HERE FOR CUMULATIVE  MEMBERSHIP DATA      | FAMILY MEMBERS PAYING HALF DUES                                                                   |  | 422 |
| TOTAL                                                     | 325 |                                                 |                                                                                                   |  |     |