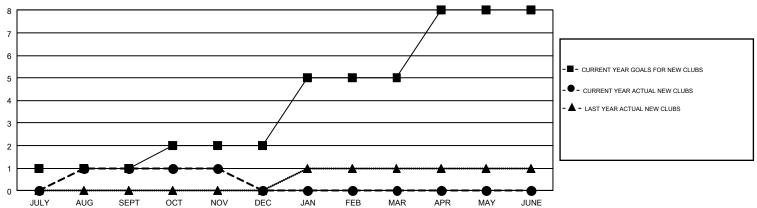

## GMT Constitutional Area 7, Group B

GMT: CLIFFORD HEYWOOD

REPORT DOES NOT INCLUDE CLUBS IN UNDISTRICTED AREAS.

| Clubs         |               |             |               | Members               |                           |                         |                                                    |  |
|---------------|---------------|-------------|---------------|-----------------------|---------------------------|-------------------------|----------------------------------------------------|--|
|               | RESULTS FO    | R 2018-2019 |               | RESULTS FOR 2018-2019 |                           |                         |                                                    |  |
| QUARTER       | NEW CLUB GOAL | NEW CLUBS   | DROPPED CLUBS | QUARTER               | MEMBER GROWTH NET<br>GOAL | MEMBER GROWTH<br>ACTUAL | DROPPED<br>MEMBERS ACTUAL<br>(including transfers) |  |
| JULY/AUG/SEPT | 1             | 1           | 5             | JULY/AUG/SEPT         | -12                       | 195                     | 181                                                |  |
| OCT/NOV/DEC   | 1             | 0           | 0             | OCT/NOV/DEC           | 25                        | 128                     | 145                                                |  |
| JAN/FEB/MAR   | 3             | 0           | 0             | JAN/FEB/MAR           | 62                        | 0                       | 0                                                  |  |
| APR/MAY/JUNE  | 3             | 0           | 0             | APR/MAY/JUNE          | -5                        | 0                       | 0                                                  |  |

## GOALS AND ACTUAL NEW CLUBS CUMULATIVE

| DROPPED CLUBS: 5                                          |     | 140 CLUBS OF 352 ADDED 1 OR MORE<br>NEW MEMBERS | GENDER DISTRIBUTION           MALE         6,554 (69.39%)           FEMALE         2,891 (30.61%) |  |     |
|-----------------------------------------------------------|-----|-------------------------------------------------|---------------------------------------------------------------------------------------------------|--|-----|
| DROPPED MEMBERS  DECEASED 62  CLUB CANCELLED 0  OTHER 263 |     |                                                 | TOTAL FAMILY UNIT MEMBERS                                                                         |  | 833 |
|                                                           |     | CLICK HERE FOR CUMULATIVE  MEMBERSHIP DATA      | FAMILY MEMBERS PAYING HALF DUES                                                                   |  | 422 |
| TOTAL                                                     | 325 |                                                 |                                                                                                   |  |     |